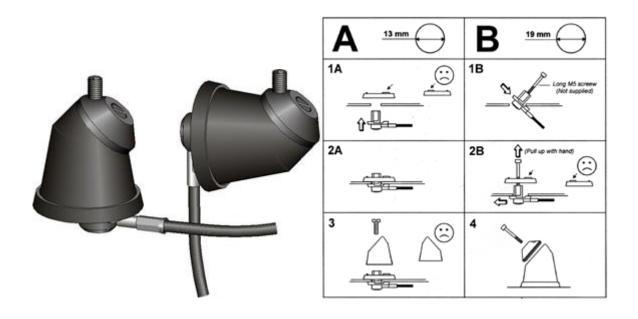

## 54 Base

| MOUNT TYPE                    | Strong and reliable roof, trunk or wing mount for antenna whips up to 1,4 m length.  * NON-CORROSIVE DESIGN  * WHIP IS 90° TILTABLE |
|-------------------------------|-------------------------------------------------------------------------------------------------------------------------------------|
| FREQUENCY                     | 0-1000 MHz                                                                                                                          |
| IMPEDANCE                     | Nom. 50 Ohm                                                                                                                         |
| COLOUR                        | Black                                                                                                                               |
| DIAMETER                      | Ø 45 mm                                                                                                                             |
| HIGHT ABOVE ROOF              | Approx. mm                                                                                                                          |
| MOUNTING-HOLE                 | Ø 13 mm (mounting from inside) See instruction Part A Ø 19 mm (mounting from outside) See instruction Part B                        |
| MATERIAL                      | Brass, stainless steel, POM and PC                                                                                                  |
| BUILD-IN DEPTH                | Approx. 12 mm                                                                                                                       |
| CONNECTION TO<br>ANTENNA WHIP | M5 or M6 (with supplied adapter)                                                                                                    |
| CABLE / CONNECTOR             | 5m RG58C/U cable                                                                                                                    |