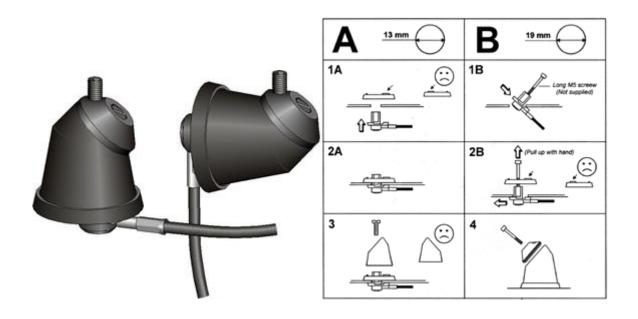

## 54 Base

F-0.15+FME male

| MOUNT TYPE                    | Strong and reliable roof, trunk or wing mount for antenna whips up to 1,4 m length.  * NON-CORROSIVE DESIGN  * WHIP IS 90° TILTABLE |
|-------------------------------|-------------------------------------------------------------------------------------------------------------------------------------|
| FREQUENCY                     | 0-1000 MHz                                                                                                                          |
| IMPEDANCE                     | Nom. 50 Ohm                                                                                                                         |
| COLOUR                        | Black                                                                                                                               |
| DIAMETER                      | Ø 45 mm                                                                                                                             |
| HIGHT ABOVE ROOF              | Approx. mm                                                                                                                          |
| MOUNTING-HOLE                 | Ø 13 mm (mounting from inside) See instruction Part A Ø 19 mm (mounting from outside) See instruction Part B                        |
| MATERIAL                      | Brass, stainless steel, POM and PC                                                                                                  |
| BUILD-IN DEPTH                | Approx. 12 mm                                                                                                                       |
|                               |                                                                                                                                     |
| CONNECTION TO<br>ANTENNA WHIP | M5 or M6 (with supplied adapter)                                                                                                    |
| CABLE / CONNECTOR             | 0,15 m RG58C/U cable with FME (m) connector                                                                                         |