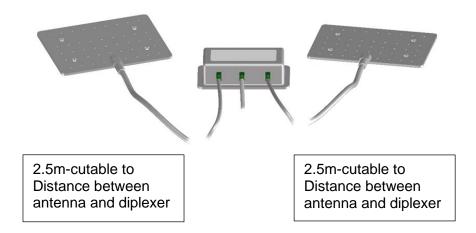

## **Cable management**

Fixed cable of 2 x 2.50 m at the two antennas. 2 x 2.50 m extension cables (antenna to diplexer) RF-195 halo/flame cable. Please cut the connection cable(s) according to your needs, to avoid unnecassary cable overflow. You can place the diplexer everywhere in the vehicle, within the length of the connection cables.