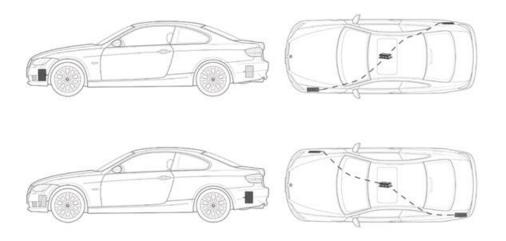

## **Common Bumper Antenna Vehicle Mounting**

This installation overview works with different car types