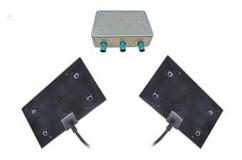

## 707020 Bumper Antenna

| ANTENNA TYPE       | TETRA/TETRAPOL Antenna molded in plastic for installation behind bumper<br>of vehicle. Used for covert installations. Configuration is two antennas in<br>opposite corners of vehicle, combined with a splitter. |
|--------------------|------------------------------------------------------------------------------------------------------------------------------------------------------------------------------------------------------------------|
| FREQUENCY          | 380-410 MHz                                                                                                                                                                                                      |
| IMPEDANCE          | Nom. 50 Ohm                                                                                                                                                                                                      |
| POLARISATION       | Linear                                                                                                                                                                                                           |
| GAIN               | 0 dBd                                                                                                                                                                                                            |
| BANDWIDTH          | See 'FREQUENCY'                                                                                                                                                                                                  |
| VSWR               | < 2.1                                                                                                                                                                                                            |
| MAX. POWER         | 15 Watt                                                                                                                                                                                                          |
| COLOUR             | Black                                                                                                                                                                                                            |
| DIMENSIONS         | Approx. 146 x 95 x 4 mm                                                                                                                                                                                          |
| WEIGHT             | Approx. 180 g                                                                                                                                                                                                    |
| MOUNTING           | Behind bumper of vehicle                                                                                                                                                                                         |
| MATERIAL           | ABS, PE and PCB                                                                                                                                                                                                  |
| INGRESS PROTECTION | IP-67                                                                                                                                                                                                            |
| CABLE/CONNECTOR    | 2 x 2.5 m RF195 with FAKRA (m) connector at the antennas                                                                                                                                                         |
|                    | 2 x 2.5 m extension cables RF 195 with both sides Fakra (f)                                                                                                                                                      |
| VARIANTS           | a) 1 x 3.5m RF195 with TNC (m) connector (diplexer to radio)                                                                                                                                                     |
|                    | b) 1 x 3.5m RF195 with BNC (m) connector (diplexer to radio)                                                                                                                                                     |

## **Cable management**

Fixed cable of 2 x 2.50 m at the two antennas. 2 x 2.50 m extension cables (antenna to diplexer) RF-195 halo/flame cable. Please cut the connection cable(s) according to your needs, to avoid unnecassary cable overflow. You can place the diplexer everywhere in the vehicle, within the length of the connection cables.